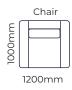

## LAZY SUNDAY / DIMENSIONS

#### SOFAS ALL SOFA SIZES AVAILABLE WITH NO ARM, ONE ARM OR TWO ARMS"

Due to the nature of foam and fabric all furniture dimensions could be +/- 20mm.

\*1. In the exclusive range, these are all the same size (i.e. an 1200W unit can have any of the three options).