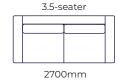

## LAZY SUNDAY / DIMENSIONS

#### SOFAS ALL SOFA SIZES AVAILABLE WITH NO ARM, ONE ARM OR TWO ARMS"

Due to the nature of foam and fabric all furniture dimensions could be +/- 20mm.

\*1. In the exclusive range, these are all the same size (i.e. an 1200W unit can have any of the three options).