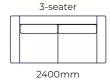

## LAZY SUNDAY / DIMENSIONS

#### SOFAS ALL SOFA SIZES AVAILABLE WITH NO ARM, ONE ARM OR TWO ARMS"

Due to the nature of foam and fabric all furniture dimensions could be +/- 20mm.

\*1. In the exclusive range, these are all the same size (i.e. an 1200W unit can have any of the three options).