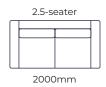

## LAZY SUNDAY / DIMENSIONS

#### SOFAS ALL SOFA SIZES AVAILABLE WITH NO ARM, ONE ARM OR TWO ARMS"

Due to the nature of foam and fabric all furniture dimensions could be +/- 20mm.

\*1. In the exclusive range, these are all the same size (i.e. an 1200W unit can have any of the three options).