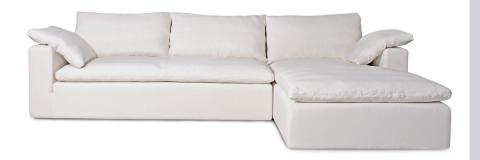

# LAZY SUNDAY

Like the name suggests, this sofa provides the perfect casual spot to be on a lazy Sunday! Plush and sumptuous cushions filled with our Heavenly Comfort fill, contribute to its paired back style, while the bold silhouette offers space to stretch out and watch the world go by in a state of bliss.

Model features 2.5 seater (1 arm) + Chaise upholstered in Hampton Alabaster by Unique fabrics with 35mm glides (inset).