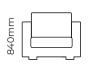

## LAZY SUNDAY / DIMENSIONS

#### SOFAS ALL SOFA SIZES AVAILABLE WITH NO ARM, ONE ARM OR TWO ARMS"

Due to the nature of foam and fabric all furniture dimensions could be +/- 20mm.

\*1. In the exclusive range, these are all the same size (i.e. an 1200W unit can have any of the three options).

\*2. Chaise cushion width is made to match adjoining piece.