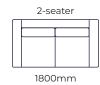

## LAZY SUNDAY / DIMENSIONS

#### SOFAS ALL SOFA SIZES AVAILABLE WITH NO ARM, ONE ARM OR TWO ARMS"

Due to the nature of foam and fabric all furniture dimensions could be +/- 20mm.

\*1. In the exclusive range, these are all the same size (i.e. an 1200W unit can have any of the three options).