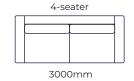

## LAZY SUNDAY / DIMENSIONS

#### SOFAS ALL SOFA SIZES AVAILABLE WITH NO ARM, ONE ARM OR TWO ARMS"

Due to the nature of foam and fabric all furniture dimensions could be +/- 20mm.

\*1. In the exclusive range, these are all the same size (i.e. an 1200W unit can have any of the three options).