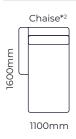

## LAZY SUNDAY / DIMENSIONS

#### SOFAS ALL SOFA SIZES AVAILABLE WITH NO ARM, ONE ARM OR TWO ARMS"

Due to the nature of foam and fabric all furniture dimensions could be +/- 20mm.

\*1. In the exclusive range, these are all the same size (i.e. an 1200W unit can have any of the three options).

\*2. Chaise cushion width is made to match adjoining piece.