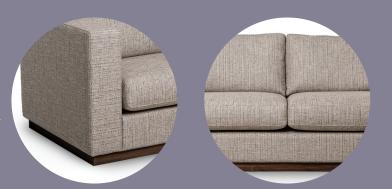

## FEATURING

- A solid frame made from New Zealand kiln dried and high quality engineered, sustainable timbers.
- Premium metal zig-zag springs.
- Sizing available in 100mm increments, meaning you can truly find the perfect fit.
- 120mm core seat foam with Tetron wrap and feather/fibre/foam mix backs.
- Solid oak plinth base, stained in a colour of your choice.