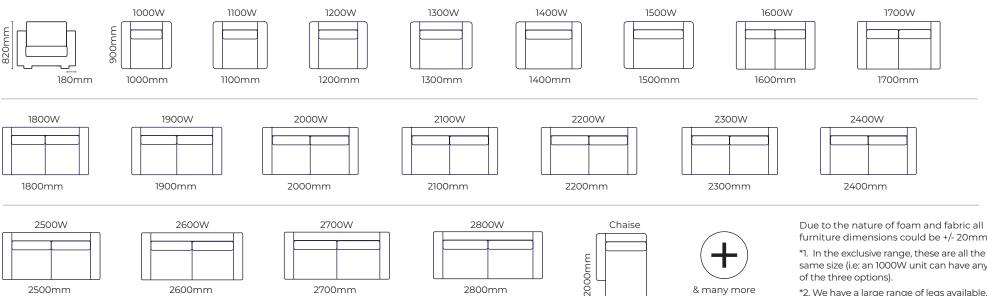

# CURBANO / DIMENSIONS

SOFAS ALL SOFA SIZES AVAILABLE WITH NO ARM, ONE ARM OR TWO ARMS"

## FEATURING

- A solid frame made from New Zealand kiln dried and high quality engineered, sustainable timbers.
- Premium metal zig-zag springs.
- Sizing available in 100mm increments, meaning you can truly find the perfect fit.
- 120mm core seat foam with Tetron wrap and feather/fibre/foam mix backs.
- Solid oak plinth base, stained in a colour of your choice.