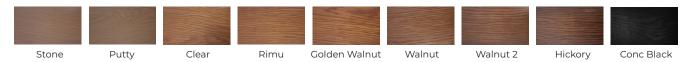

## TIMBER LEG STAINS\*2

furniture dimensions could be +/- 20mm.

- same size (i.e: an 1000W unit can have any
- \*2. We have a large range of legs available, both timber and metal, or you are able to supply your own. Some legs are model dependent.