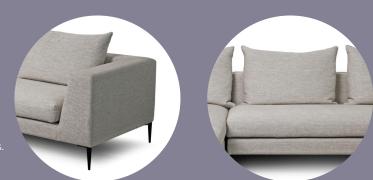

# FRITZ

Slim and sophisticated; this suite showcases clean, modern lines complemented by subtle curved detailing. Sleek elegance meets industrial stature; featuring metal legs and scattered back cushions.

Model features 2.5 seater (1 arm) + Chaise upholstered in Itria Limestone by Textilia with Borsari legs in black by Warwick.