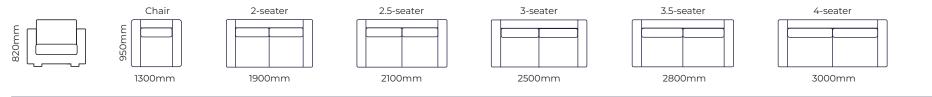

# FRITZ / DIMENSIONS

### SOFAS ALL SOFA SIZES AVAILABLE WITH NO ARM, ONE ARM OR TWO ARMS'

Due to the nature of foam and fabric all furniture dimensions could be +/- 20mm.

\*1. In the exclusive range, these are all the same size (i.e: an 1300W unit can have any of the three options).

\*2. We have a large range of legs available, both timber and metal, or you are able to supply your own. Some legs are model dependent.