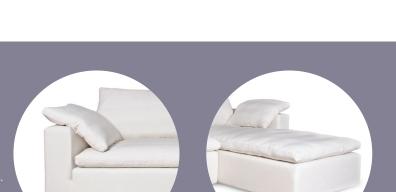

Model features 2000W (1 arm) + Chaise upholstered in Hampton Alabaster by Unique fabrics with 35mm glides (inset).