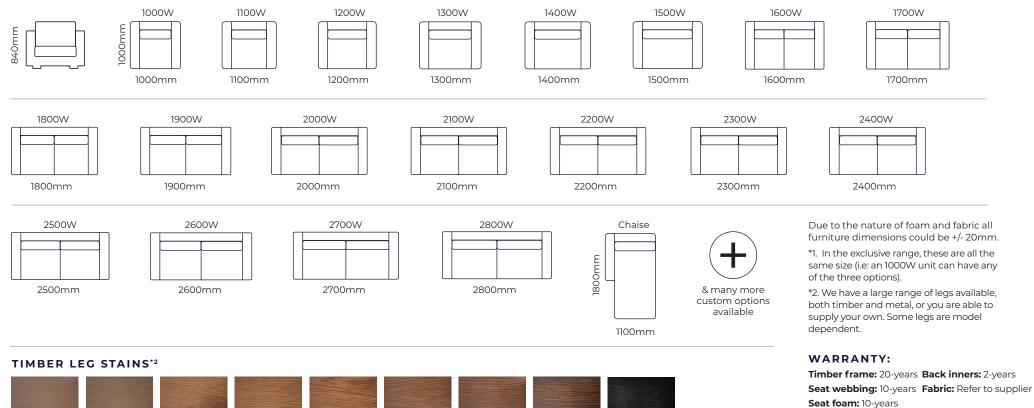

#### FEATURING

- A solid frame made from New Zealand kiln dried and high quality engineered, sustainable timbers.
- Premium metal zig-zag springs.
- Sizing available in 100mm increments, meaning you can truly find the perfect fit.
- Feather/fibre/foam mix seats and backs.
- Full customisation available if you want to make an arm thinner or a back higher, we can tailor make to your specific needs.

#### SOFAS ALL SOFA SIZES AVAILABLE WITH NO ARM, ONE ARM OR TWO ARMS'

Walnut 2

Hickory

Conc Black

Rimu

Golden Walnut

Walnut

Stone