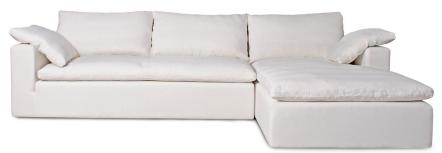

# LAZY SUNDAY

Like the name suggests, this sofa provides the perfect casual spot to be on a lazy Sunday! Plush and sumptuous cushions filled with our Heavenly Comfort fill, contribute to its paired back style, while the bold silhouette offers space to stretch out and watch the world go by in a state of bliss.

Model features 2000W (1 arm) + Chaise upholstered in Hampton Alabaster by Unique fabrics with 35mm glides (inset).